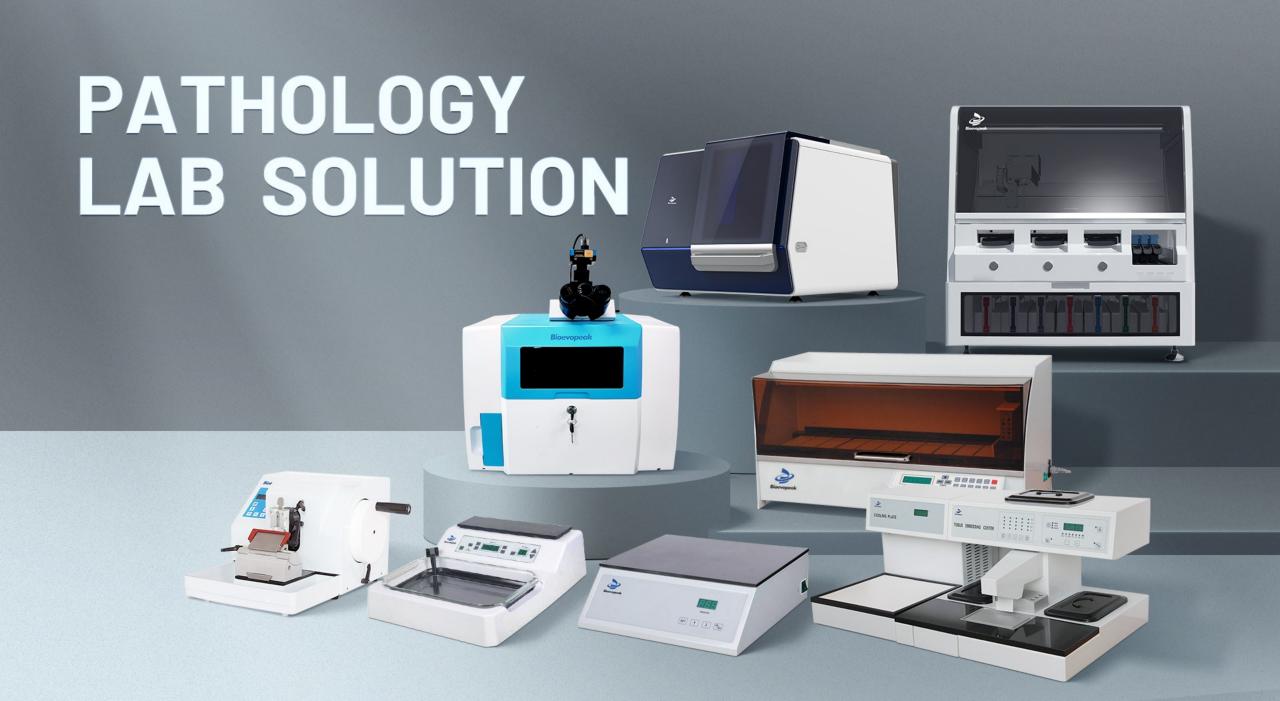

Reader Microplate Washer, Block Heater, In Si

Spectrophotometer, UV Visible Spectrophotometer

MICROTOME, ACCESSORIES, Digital Pathology Slide Scanner, Paraffin Dispenser, Paraffin Trimmer, Slide Cabinet, Tissue Flotation Water Bath, Tissue Processor

#### **Immunohistochemistry**

#### **Stainer**

HER2 Gene
Amplification
Kit ( FISH )