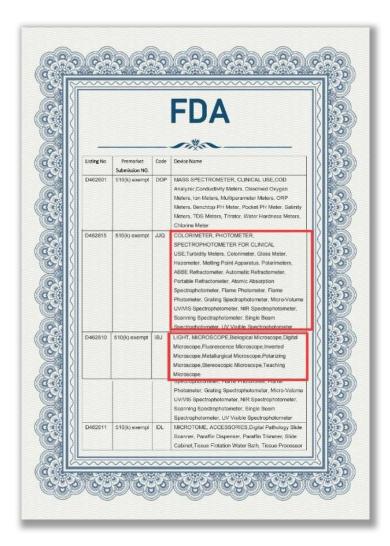

**Auto Hematology Analyzer** 

**PCR** 

**Auto Hematology Analyzer** 

Premarket

D462826 | 510(k) exempt | LXG

D462811 510(k) exempt IDL

Listing No

Code Device Name

EQUIPMENT, LABORATORY, GENERAL PURPOSE, LABELED OR PROMOTED FOR A SPECIFIC

MEDICAL USE, Isolator, IVC Cage, IVC System,

Analytical Balances, Moisture Balances, Platform Scales, Precision Balances, Semi-Micro Balance, Acid and Alkali Storage Cabinet, Chemical Safety Cabinet,

Gas Cylinder Storage Cabinet, Hospital Furniture,

Bullet Ice Maker, automatic type, Snow Ice Maker, automatic, CO2 Incubators, CO2 Stacked Thermostatic Oscillator, Constant Temp. & Humidity Chamber,

Total Organic Carbon Analyze Microplate

Hybridization.Thermal Cycler.Clarification Portable Refractometer, Atomic Absorption Spectrophotometer, Flame Photometer, Flame Photometer, Grating Spectrophotometer, Micro-Volume UV/VIS Spectrophotometer, NIR Spectrophotometer, Scanning Spectrophotometer, Single Beam

Reader Microplate Washer, Block Heater, In Si

Spectrophotometer, UV Visible Spectrophotometer

MICROTOME, ACCESSORIES, Digital Pathology Slide Scanner, Paraffin Dispenser, Paraffin Trimmer, Slide Cabinet, Tissue Flotation Water Bath, Tissue Processor

Cooling Biochemical Incubator, BOD Incubator, Cooling Biochemical Incubator, Microbiology Cooling Incubator, Egg Incubator, Heating Incubator, Plant Growth Chamber, Shaking Incubators, Glassware Washers, Ultrasonic Cleaners, Biological Safety Cabinets, Dispensing Booth, Fume Hood, Laminar Flow Cabinet, Liquid Dispenser, Liquid Vacuum Aspiration, Pipettes, Density Meter, Viscosity Baths, Digital Viscometer,