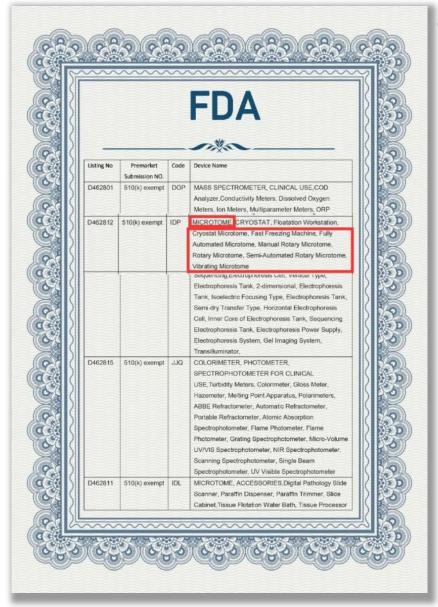

Reader Microplate Washer, Block Heater, In Si

Spectrophotometer, UV Visible Spectrophotometer

MICROTOME, ACCESSORIES, Digital Pathology Slide Scanner, Paraffin Dispenser, Paraffin Trimmer, Slide Cabinet, Tissue Flotation Water Bath, Tissue Processor