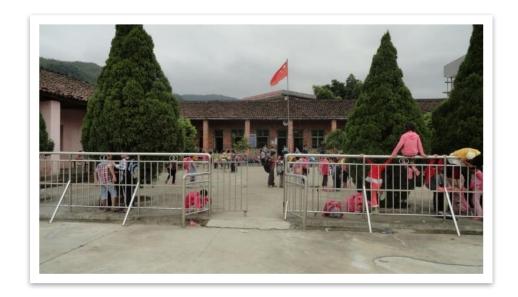

### **SOCIAL RESPONSIBILITY**

At the beginning of Novel Coronavirus(COVID-19), Bioevopeak made every effort to donated 500 protective suits to the Fourth People's Hospital of Jinan.

Donate to build Hope Primary Schools in poverty-stricken mountainous areas