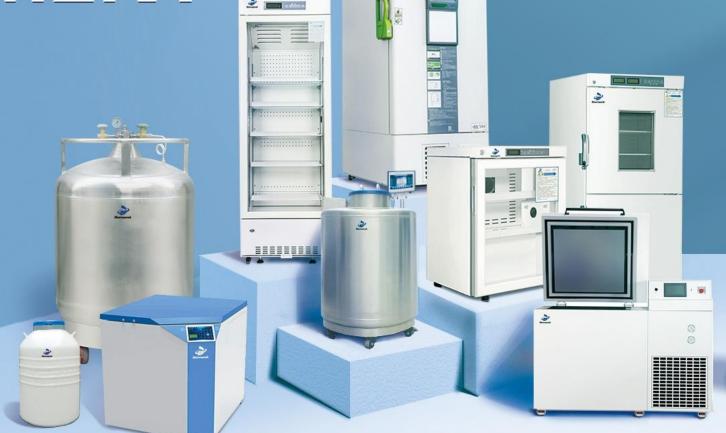

# CRYOGENIC EQUIPMENT

Freezer Refrigerator Freeze Dryer Liquid Nitrogen Tank

**Liquid Nitrogen Tank** 

#### Refrigerator

**Freeze Dryer** 

#### Refrigerator

#### **Muffle Furnaces**

**Drying Oven** 

Incubator

Sampling

Extract

**PCR** 

**Biochemistry Analyzer** 

Declarate: The occurrent is corboled and has over revised electronically only the varior on the Scott hydrole is the current occurrent residon.