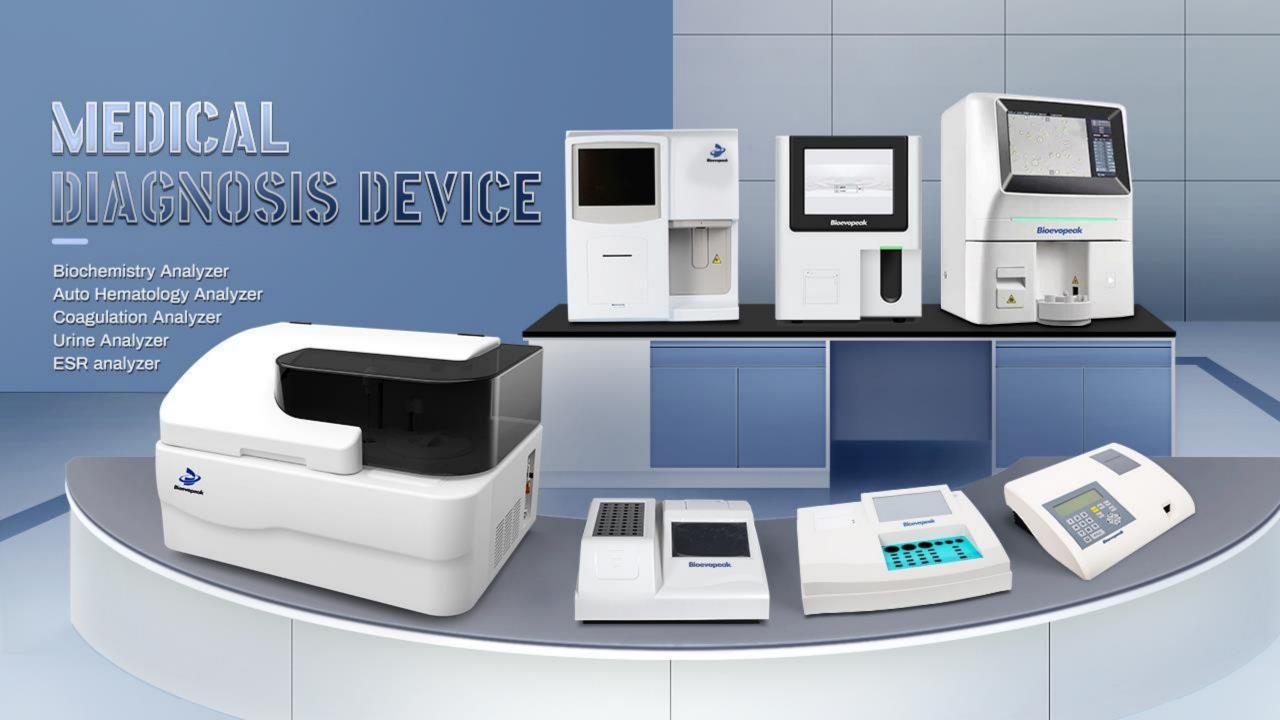

#### **Muffle Furnaces**

**Drying Oven** 

Incubator

Sampling

Extract

**PCR** 

**Biochemistry Analyzer** 

Declarate: The occurrent is corboled and has over revised electronically only the varior on the Scott hydrole is the current occurrent residon.

**Auto Hematology Analyzer** 

**PCR** 

**Auto Hematology Analyzer** 

Premarket

D462826 | 510(k) exempt | LXG

D462811 510(k) exempt IDL

Listing No

Code Device Name