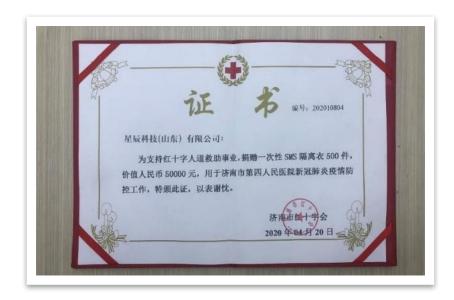

### **SOCIAL RESPONSIBILITY**

At the beginning of Novel Coronavirus(COVID-19), Bioevopeak made every effort to donated 500 protective suits to the Fourth People's Hospital of Jinan.

Donate to build Hope Primary Schools in poverty-stricken mountainous areas