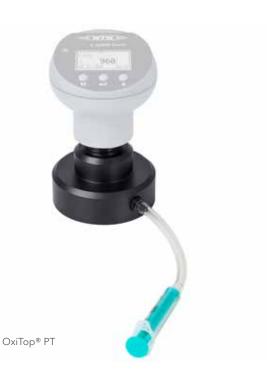

#### Accessories

A routine supports in each head a testing of the pressure measurement with the OxiTop® PT.

Our new thermocabinets provide the optimum incubation, please order our flyer "Provide the right Temperature ...

### Ordering information

| Model           | Description                                                                                                                                                                                                                                                                                             | Order No. |
|-----------------|---------------------------------------------------------------------------------------------------------------------------------------------------------------------------------------------------------------------------------------------------------------------------------------------------------|-----------|
| OxiTop®-i IS 6  | BOD instrument for self-check with 6 measuring units, with direct dis-<br>play of the BOD value at the measuring head, universal power supply<br>100 to 240 VAC, 50/60 Hz; accessories.                                                                                                                 | 208260    |
| OxiTop®-i IS 12 | BOD instrument for self-check with 12 measuring units, with direct display of the BOD value at the measuring head, universal power supply 100 to 240 VAC, 50/60 Hz; accessories.                                                                                                                        | 208262    |
| OxiTop®-i SET 2 | SET for 2 measuring units, complete with 2 OxiTop®-i measuring heads<br>(1 x blue, 1 x grey), including 2 sample bottles PF600, 2 rubber sleeves<br>GK 600 and 2 magnetic stirring bars RST 600.                                                                                                        | 208264    |
| OxiTop®-i SET 6 | SET for 6 measuring units, complete with 6 OxiTop®-i measuring heads<br>(3 x blue, 3 x grey), including 6 sample bottles PF600, 6 rubber sleeves<br>GK 600 and 6 magnetic stirring bars RST 600.                                                                                                        | 208266    |
| OxiTop®-i G     | OxiTop®-i measuring head (grey), menu-operated, with backlit graphic LCD, control LED, operating buttons, for direct BOD readings, volume pre-selection, measurement duration between 1 and 7 days selectable, display of measuring curve, display of current readings.                                 | 208270    |
| OxiTop®-i B     | OxiTop®-i measuring head (blue), menu-operated, with backlit graphic LCD, control LED, operating buttons, for direct BOD readings, volume pre-selection, measurement duration between 1 and 7 days selectable, display of measuring curve, display of current readings.                                 | 208272    |
| OxiTop®-i 2     | 2 OxiTop®-i measuring heads (blue and grey), menu-operated, with<br>backlit graphic LCD, control LED, operating buttons, for direct BOD rea-<br>dings, volume pre-selection, measurement duration between 1 and 7<br>days selectable, display of measuring curve, display of current readings.          | 208274    |
| OxiTop®-i 6     | 6 OxiTop®-i measuring heads (3 x blue and 3 x grey), menu-operated,<br>with backlit graphic LCD, control LED, operating buttons, for direct<br>BOD readings, volume pre-selection, measurement duration between<br>1 and 7 days selectable, display of measuring curve, display of current<br>readings. | 208276    |
| OxiTop®-i 12    | 12 OxiTop®-i measuring heads (6 x blue and 6 x grey), menu-operated,<br>with backlit graphic LCD, control LED, operating buttons, for direct BOD<br>readings, volume pre-selction, measurement duration between 1 and 7<br>days selectable, display of measuring curve, display of current readings.    | 208278    |
| Accessories*    |                                                                                                                                                                                                                                                                                                         |           |
| OxiTop® PT      | Equpiment for testing the tightness and functionality of the pressure sensor of OxiTop® measuring heads.                                                                                                                                                                                                | 209334    |