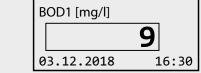

| Selectable duration (days)                                          | 1 to 7                                                  |  |
| Selectable sample volumes (ml) 22.7; 43.5; 97.0; 164; 250; 365; 432 |                                                         |  |
| BOD measuring range                                                 | 0 to 4000 mg/l                                          |  |
| Display                                                             | LCD grahic, backlit, menu controlled                    |  |
| Indicator LED                                                       | RGB                                                     |  |
| Battery                                                             | 1 x CR 2450                                             |  |



Current BOD value

Sample volume

### Ordering information

| Model           | Description                                                                                                                                                                                                                                                                                             | Order No. |
|-----------------|---------------------------------------------------------------------------------------------------------------------------------------------------------------------------------------------------------------------------------------------------------------------------------------------------------|-----------|
| OxiTop®-i IS 6  | BOD instrument for self-check with 6 measuring units, with