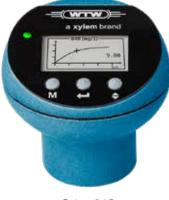

#### Display

A modern graphic display supports the input and provides multiple information.

- Display of the curve
- Selection of the sample volume
- Call-up of interim values

Head with curve representation: BOD curve after 5 days

Current BOD value

Sample volume