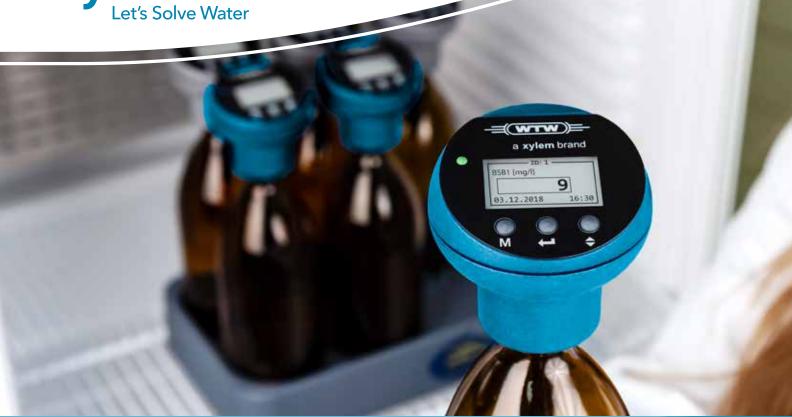

## Respirometric BOD secure, easy, convenient

OXITOP®-i

a xylem brand

#### Up-to-date BOD Measurement

The new OxiTop®-i is a modern easy-to-use instrument for BOD measurement (Biochemical Oxygen Demand). The duration can be defined between one and seven days.

The sample volume can be selected in the menu. The conversion into the corrseponding BOD value will be automatic, error-free and convenient. A small LED informs about the actual operating condition of the head.

#### Unmistakable

The heads with two colors in a modern design with adjustable numeric sample ID support the distinction between inlet and outlet.

#### Display

A modern graphic display supports the input and provides multiple information.

- Display of the curve
- Selection of the sample volume
- Call-up of interim values

Head with curve representation: BOD curve after 5 days

#### Set

For OxiTop<sup>®</sup> sets including stirring platforms and accessories are available.

- 6 respectively 12 measuring places
- Inductive stirring platforms with pro-• gram controlled operation
- Two overflow meassuring flasks for inlet and outlet measurement
- Including CO<sub>2</sub> absorbant and nitrification inhibitor