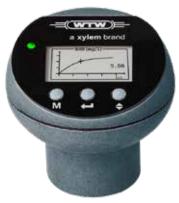

#### Display

A modern graphic display supports the input and provides multiple information.

- Display of the curve
- Selection of the sample volume
- Call-up of interim values

Head with curve representation: BOD curve after 5 days

Current BOD value

Sample volume